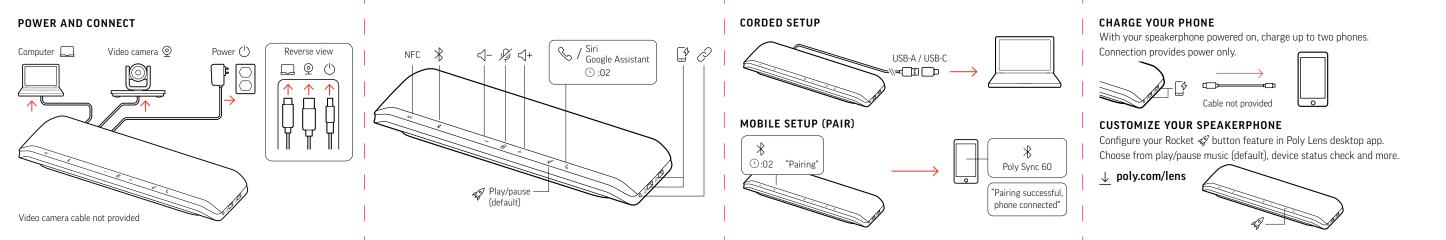

## LINK SPEAKERPHONES

To wirelessly connect two Sync 60, press Link Dutton on both speakerphones for 2 seconds. You hear "connection successful" when linked. Pair one speakerphone to your idle mobile device to make calls or play media.