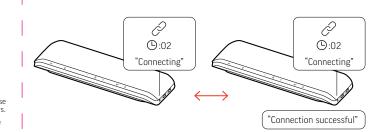

## ACCESS VIDEO CAMERA PORT

Your speakerphone ships with the video camera ② port covered.

Access the port by removing the cover with the provided tool.