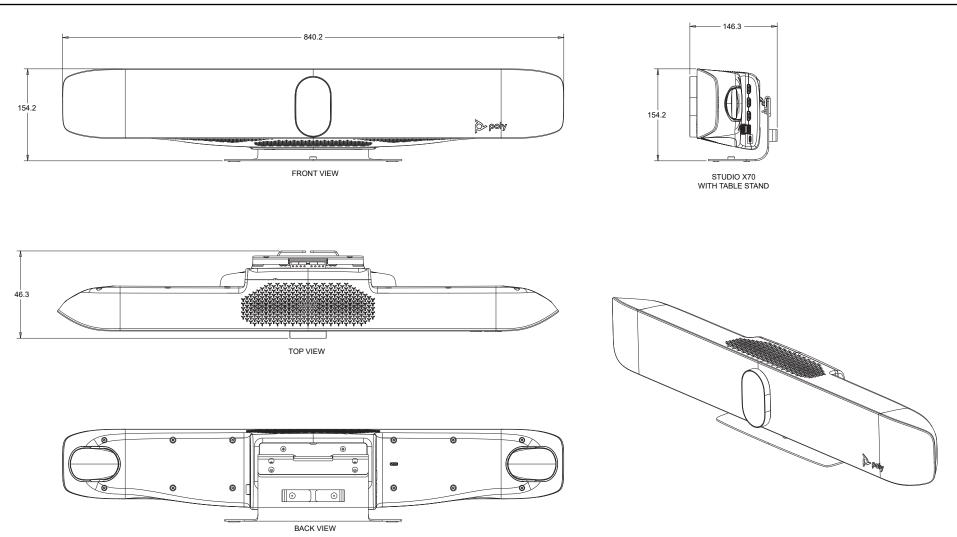

## **POLY STUDIO X70 STAND**

Note: All dimensions are mm.

© 2021 Plantronics, Inc. All rights reserved. Poly, the propeller design, and the Poly logo are trademarks of Plantronics, Inc. The Bluetooth trademark is owned by Bluetooth SIG, Inc. and any use of the mark by Plantronics, Inc. is under license. All other trademarks are the property of their respective owners.