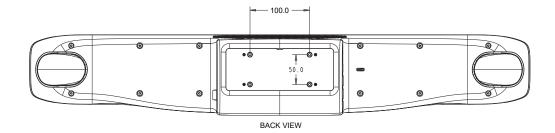

## **POLY STUDIO X70 WALL MOUNT**

Note: All dimensions are mm.

© 2021 Plantronics, Inc. All rights reserved. Poly, the propeller design, and the Poly logo are trademarks of Plantronics, Inc. The Bluetooth trademark is owned by Bluetooth SIG, Inc. and any use of the mark by Plantronics, Inc. is under license. All other trademarks are the property of their respective owners.