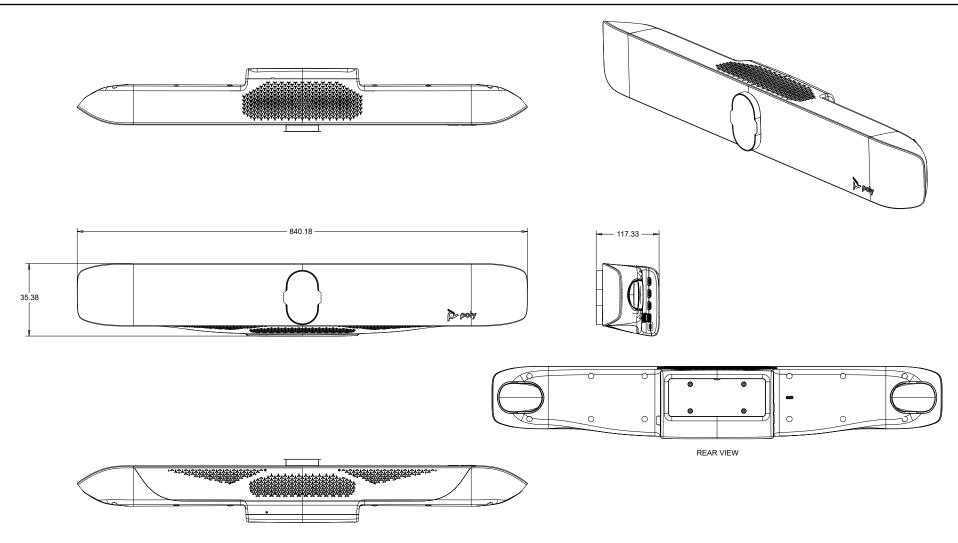

## **POLY STUDIO X70**



Note: All dimensions are mm.



## **POLY STUDIO X70 STAND**



Note: All dimensions are mm.

© 2021 Plantronics, Inc. All rights reserved. Poly, the propeller design, and the Poly logo are trademarks of Plantronics, Inc. The Bluetooth trademark is owned by Bluetooth SIG, Inc. and any use of the mark by Plantronics, Inc. is under license. All other trademarks are the property of their respective owners.



## **POLY STUDIO X70 WALL MOUNT**











Note: All dimensions are mm.

© 2021 Plantronics, Inc. All rights reserved. Poly, the propeller design, and the Poly logo are trademarks of Plantronics, Inc. The Bluetooth trademark is owned by Bluetooth SIG, Inc. and any use of the mark by Plantronics, Inc. is under license. All other trademarks are the property of their respective owners.