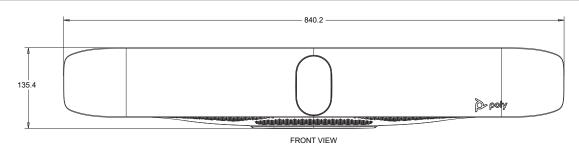

## **POLY STUDIO X70 WALL MOUNT**

Note: All dimensions are mm.

© 2021 Plantronics, Inc. All rights reserved. Poly, the propeller design, and the Poly logo are trademarks of Plantronics, Inc. The Bluetooth trademark is owned by Bluetooth SIG, Inc. and any use of the mark by Plantronics, Inc. is under license. All other trademarks are the property of their respective owners.